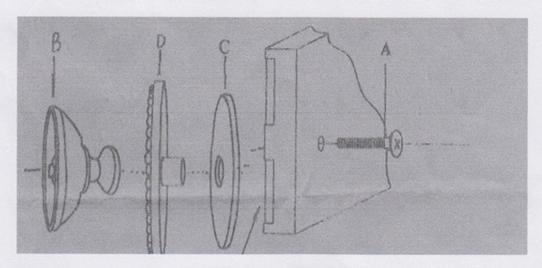

## FRONT PANEL OF DRAWER

- 1- Use a screwdriver to remove the drawer pulls from the drawer first. IMPORTANT:Don't throw any of the part!!!
- 2- Insert"A" screw bolt through predrilled hole from back side of drawer.
- 3- Place "C"rubber washer to the glass surface of the drawer front.
- 4- Apply "B"drawer pull to the bolt.
  ATTENTION: DON'T USE ANY ELECTRIC OR MACHINE
  SCREWDRIVER, THIS WILL BREAK THE GLASS SURFACE!!!
- 5-Use a screwdriver by hand to turn "A" screw bolt, when resistance is evident, STOP! DO NOT OVER TIGHTEN!!!