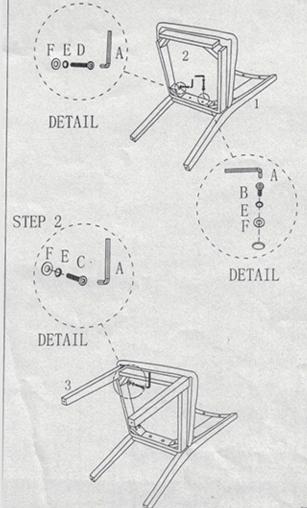

#### STEP 1

## HARDWARE LIST:

| 280 |          |                           |          |
|-----|----------|---------------------------|----------|
| NO. | Sketch   | Specification             | Quantity |
| A   | <u></u>  | Allen wrench 5 MM         | 2pcs     |
| В   | <b>©</b> | Bolt 05/16X1-1"           | 4pcs     |
| С   | <b>©</b> | BoltØ <sub>16</sub> X2-½" | 8pcs     |
| D   | <b>©</b> | BoltØ <u>5</u> X3"        | 8pcs     |
| Е   | 0        | Lock washer 05"           | 20pcs    |
| F   | 0        | Flat washer 05            | 20pcs    |