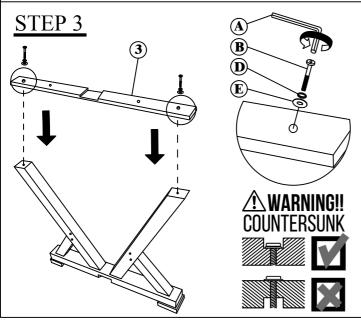

| PARTS LIST |                      |       |  |
|------------|----------------------|-------|--|
| NO.        | COMPONENT            | QTY.  |  |
| 1          | TABLE TOP            | 1 PCS |  |
| 2          | UPPER MOUNTING PLATE | 1 PCS |  |
| 3          | LOWER MOUNTING PLATE | 1 PCS |  |
| 4          | LEG ASSEMBLY         | 4 PCS |  |
| 5          | UPPER LEG BASE       | 1 PCS |  |
| 6          | LOWER LEG BASE       | 1 PCS |  |

| HARDWARE LIST |                                  |        |  |
|---------------|----------------------------------|--------|--|
| NO.           | DESCRIPTION                      | QTY.   |  |
| Α             | ALLEN KEY M4 x 100MM             | 1 PCS  |  |
| В             | JCBC BOLT M6 x 35MM              | 4 PCS  |  |
| С             | JCBC BOLT M6 x 80MM              | 8 PCS  |  |
| D             | SPRING WASHER M6 x 13MM <b>(</b> | 12 PCS |  |
| Е             | FLAT WASHER M6 x 19MM 0          | 12 PCS |  |
| F             | ADJUSTABLE LEG LEVELER •         | 4 PCS  |  |
| G             | METAL BRACE 200 x 20MM           | 2 PCS  |  |