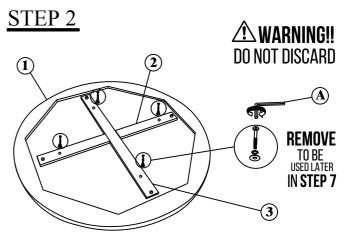

| PARTS LIST |                      |       |  |
|------------|----------------------|-------|--|
| NO.        | COMPONENT            | QTY.  |  |
| 1          | TABLE TOP            | 1 PCS |  |
| 2          | UPPER MOUNTING PLATE | 1 PCS |  |
| 3          | LOWER MOUNTING PLATE | 1 PCS |  |
| 4          | LEG ASSEMBLY         | 4 PCS |  |
| 5          | UPPER LEG BASE       | 1 PCS |  |
| 6          | LOWER LEG BASE       | 1 PCS |  |

| HARDWARE LIST |                                  |        |  |
|---------------|----------------------------------|--------|--|
| NO.           | DESCRIPTION                      | QTY.   |  |
| Α             | ALLEN KEY M4 x 100MM             | 1 PCS  |  |
| В             | JCBC BOLT M6 x 35MM              | 4 PCS  |  |
| С             | JCBC BOLT M6 x 80MM              | 8 PCS  |  |
| D             | SPRING WASHER M6 x 13MM <b>(</b> | 12 PCS |  |
| Е             | FLAT WASHER M6 x 19MM 0          | 12 PCS |  |
| F             | ADJUSTABLE LEG LEVELER •         | 4 PCS  |  |
| G             | METAL BRACE 200 x 20MM           | 2 PCS  |  |