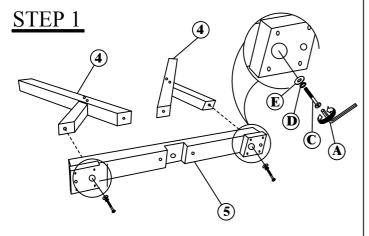

| PARTS LIST |                      |       |  |
|------------|----------------------|-------|--|
| NO.        | COMPONENT            | QTY.  |  |
| 1          | TABLE TOP            | 1 PCS |  |
| 2          | UPPER MOUNTING PLATE | 1 PCS |  |
| 3          | LOWER MOUNTING PLATE | 1 PCS |  |
| 4          | LEG ASSEMBLY         | 4 PCS |  |
| 5          | UPPER LEG BASE       | 1 PCS |  |
| 6          | LOWER LEG BASE       | 1 PCS |  |

| HARDWARE LIST |                                  |        |  |
|---------------|----------------------------------|--------|--|
| NO.           | DESCRIPTION                      | QTY.   |  |
| Α             | ALLEN KEY M4 x 100MM             | 1 PCS  |  |
| В             | JCBC BOLT M6 x 35MM              | 4 PCS  |  |
| С             | JCBC BOLT M6 x 80MM              | 8 PCS  |  |
| D             | SPRING WASHER M6 x 13MM <b>(</b> | 12 PCS |  |
| Е             | FLAT WASHER M6 x 19MM 0          | 12 PCS |  |
| F             | ADJUSTABLE LEG LEVELER •         | 4 PCS  |  |
| G             | METAL BRACE 200 x 20MM           | 2 PCS  |  |