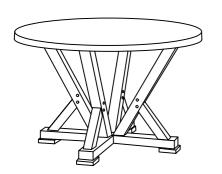

| PARTS LIST |                      |       |  |
|------------|----------------------|-------|--|
| NO.        | COMPONENT            | QTY.  |  |
| 1          | TABLE TOP            | 1 PCS |  |
| 2          | UPPER MOUNTING PLATE | 1 PCS |  |
| 3          | LOWER MOUNTING PLATE | 1 PCS |  |
| 4          | LEG ASSEMBLY         | 4 PCS |  |
| 5          | UPPER LEG BASE       | 1 PCS |  |
| 6          | LOWER LEG BASE       | 1 PCS |  |

| HARDWARE LIST |                                  |        |  |
|---------------|----------------------------------|--------|--|
| NO.           | DESCRIPTION                      | QTY.   |  |
| Α             | ALLEN KEY M4 x 100MM             | 1 PCS  |  |
| В             | JCBC BOLT M6 x 35MM              | 4 PCS  |  |
| С             | JCBC BOLT M6 x 80MM              | 8 PCS  |  |
| D             | SPRING WASHER M6 x 13MM <b>(</b> | 12 PCS |  |
| Е             | FLAT WASHER M6 x 19MM 0          | 12 PCS |  |
| F             | ADJUSTABLE LEG LEVELER •         | 4 PCS  |  |
| G             | METAL BRACE 200 x 20MM           | 2 PCS  |  |