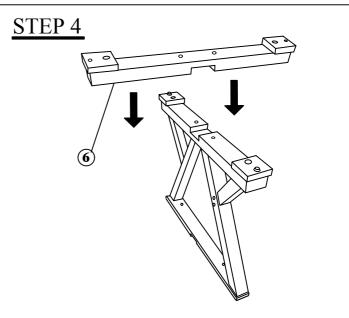

| PARTS LIST |                      |       |  |
|------------|----------------------|-------|--|
| NO.        | COMPONENT            | QTY.  |  |
| 1          | TABLE TOP            | 1 PCS |  |
| 2          | UPPER MOUNTING PLATE | 1 PCS |  |
| 3          | LOWER MOUNTING PLATE | 1 PCS |  |
| 4          | LEG ASSEMBLY         | 4 PCS |  |
| 5          | UPPER LEG BASE       | 1 PCS |  |
| 6          | LOWER LEG BASE       | 1 PCS |  |