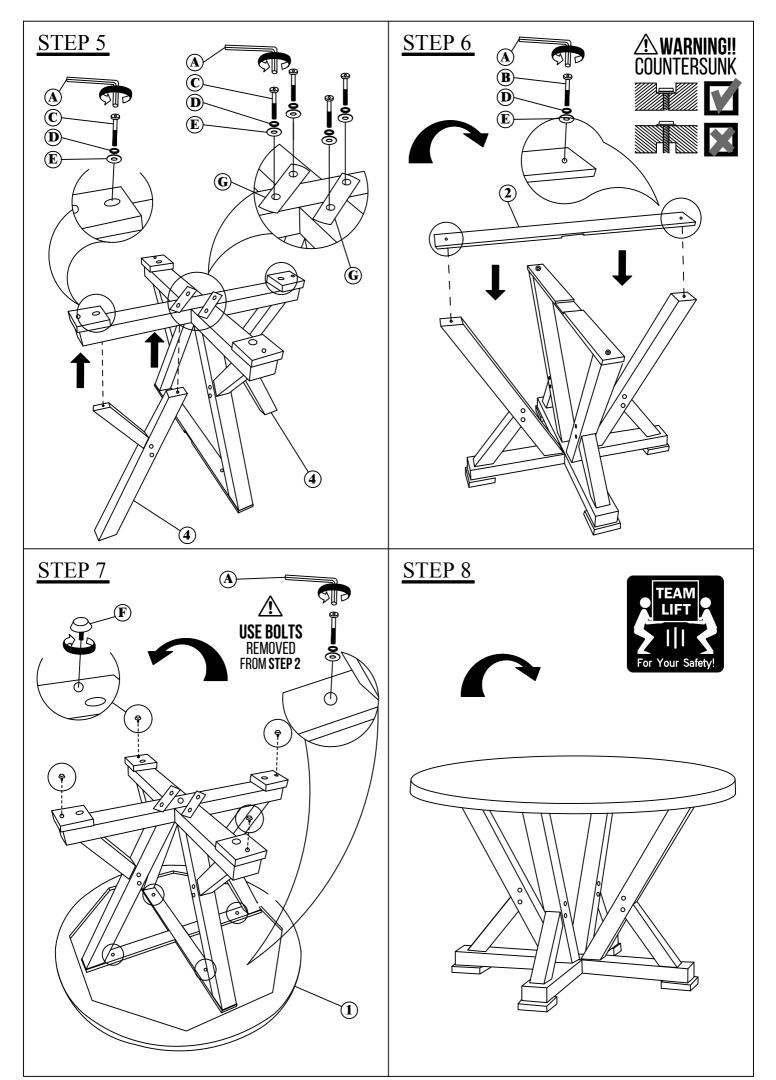

| PARTS LIST |                      |       |  |
|------------|----------------------|-------|--|
| NO.        | COMPONENT            | QTY.  |  |
| 1          | TABLE TOP            | 1 PCS |  |
| 2          | UPPER MOUNTING PLATE | 1 PCS |  |
| 3          | LOWER MOUNTING PLATE | 1 PCS |  |
| 4          | LEG ASSEMBLY         | 4 PCS |  |
| 5          | UPPER LEG BASE       | 1 PCS |  |
| 6          | LOWER LEG BASE       | 1 PCS |  |

| HARDWARE LIST |                                  |        |  |
|---------------|----------------------------------|--------|--|
| NO.           | DESCRIPTION                      | QTY.   |  |
| Α             | ALLEN KEY M4 x 100MM             | 1 PCS  |  |
| В             | JCBC BOLT M6 x 35MM              | 4 PCS  |  |
| С             | JCBC BOLT M6 x 80MM              | 8 PCS  |  |
| D             | SPRING WASHER M6 x 13MM <b>(</b> | 12 PCS |  |
| Е             | FLAT WASHER M6 x 19MM 0          | 12 PCS |  |
| F             | ADJUSTABLE LEG LEVELER •         | 4 PCS  |  |
| G             | METAL BRACE 200 x 20MM           | 2 PCS  |  |