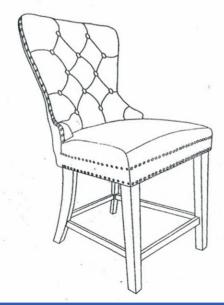

Completed assembly, now your chair is ready.

| 1 | 0          | Flat Washer $Q_{\overline{16}}^{5}$ "x22x2mm | 8 pcs |  |
|---|------------|----------------------------------------------|-------|--|
| 2 | 0          | Spring Washer $\emptyset \frac{5}{16}$ "     | 8 pcs |  |
| 3 | (Jamanian) | Bolt Ø <u>5</u> "x 2"                        | 8 pcs |  |
| 4 |            | Allen Wrench Ø5mm                            | 1 pc  |  |
| 5 | - (E)      | Screw Ø8x38mm                                | 8 pcs |  |