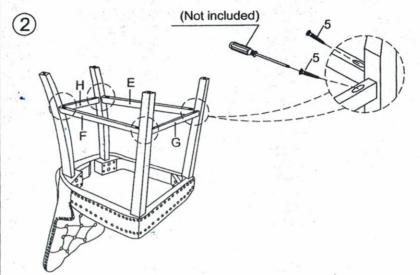

## Y780 Bar Chair - ASSEMBLY INSTRUCTION

NOTE: Do not fully tighten the bolts in this step .

NOTE: Please tighten all the bolts and screws in this step .

|  | Α | 1 pc  |
|--|---|-------|
|  | В | 2 pcs |
|  | С | 1 pc  |
|  | D | 1 pc  |
|  | E | 1 pc  |
|  | F | 1 pc  |
|  | G | 1 pc  |
|  | Н | 1 pc  |
|  |   |       |