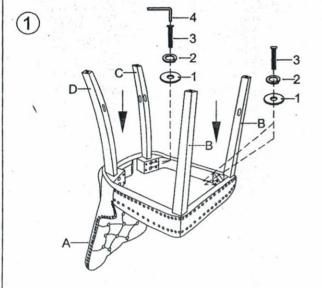

## Y780 Bar Chair - ASSEMBLY INSTRUCTION

NOTE: Do not fully tighten the bolts in this step .

NOTE: Please tighten all the bolts and screws in this step .

|  | Α | 1 pc  |
|--|---|-------|
|  | В | 2 pcs |
|  | С | 1 pc  |
|  | D | 1 pc  |
|  | E | 1 pc  |
|  | F | 1 pc  |
|  | G | 1 pc  |
|  | Н | 1 pc  |
|  |   |       |